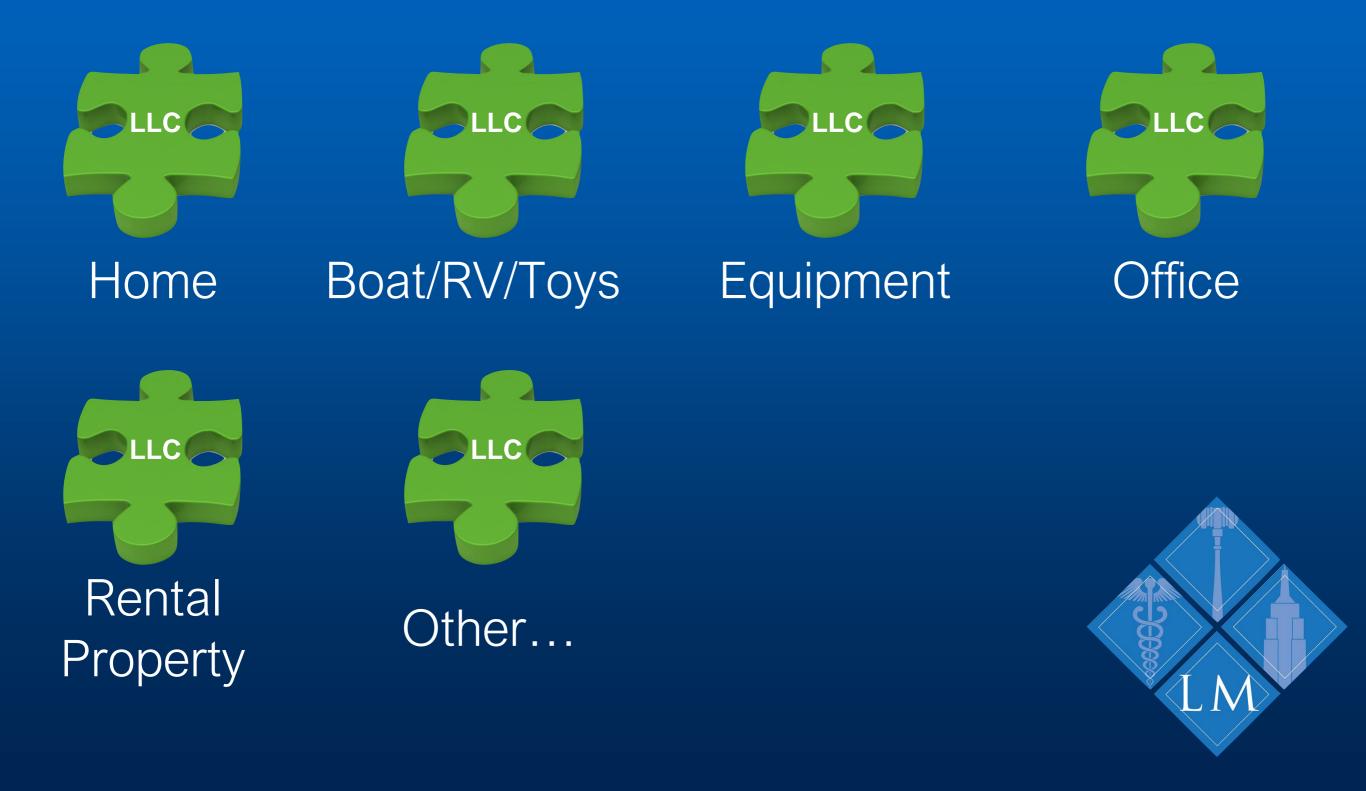

# What Other Assets Do YOU Have on the Table?

Home

- Rental Property
- Other Property
- Cars
- Business Interests
- Equipment
- Land

- Office
- Firearms
- Medical equipment
- Boats
- RVs
- Outdoor Vehicles/Toys
- More

### STRATEGY #2 Individual Entities for EACH Asset